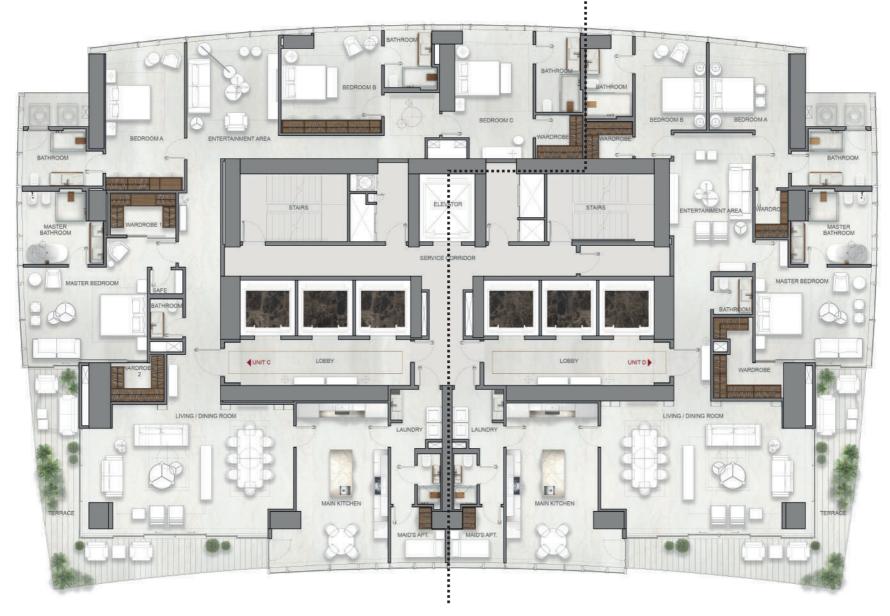

#### MODEL C | D

#### Unit C

437 m<sup>2</sup>

- · 4 bedrooms
- · 4.5 baths

#### Unit D

 $357 \text{ m}^2$ 

- · 3 bedrooms
- · 3.5 baths

THE