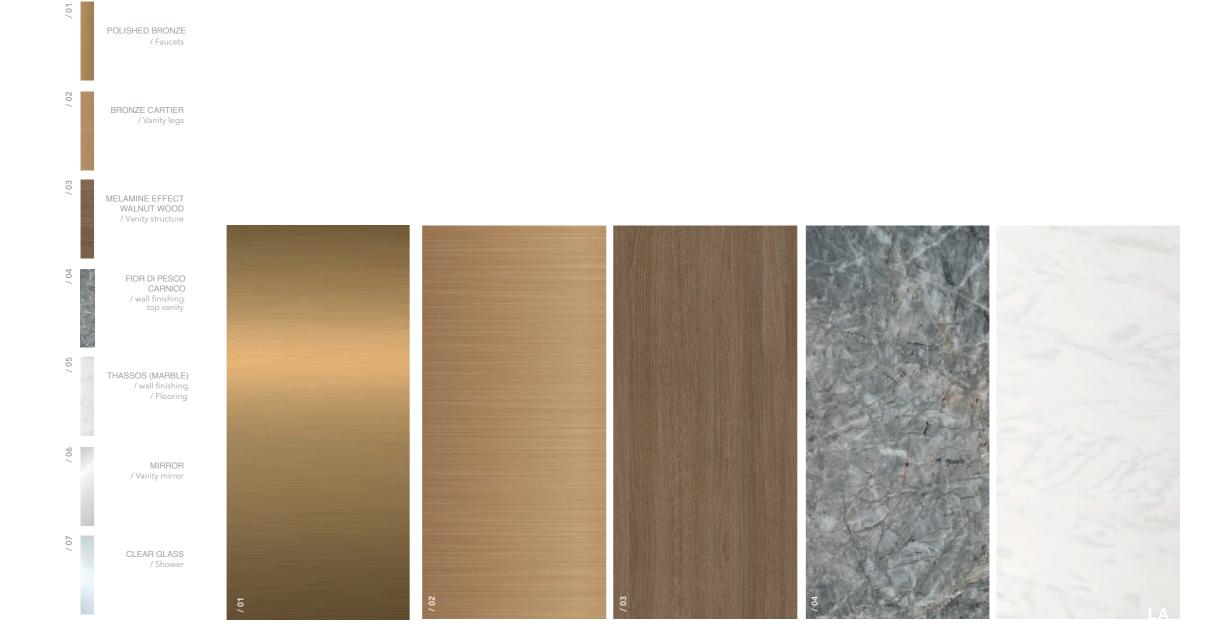

# EXQUISITE AND TOP-OF-THE LINE KITCHEN

BRUSHED BRONZE / Handle BRONZE CARTIER / Undertop profile and Baseboard FIOR DI PESCO CÁRNICO (MARBLE) / Counter top and backsplash / 04 THASSOS (MARBLE)
/ Flooring / 02 GLOSSY LACQUERED WHITE / Wall cabinet 90/ MIRROR / Back wall cabinet / 02 CLEAR GLASS / Fire top GREIGE / Internal drawers