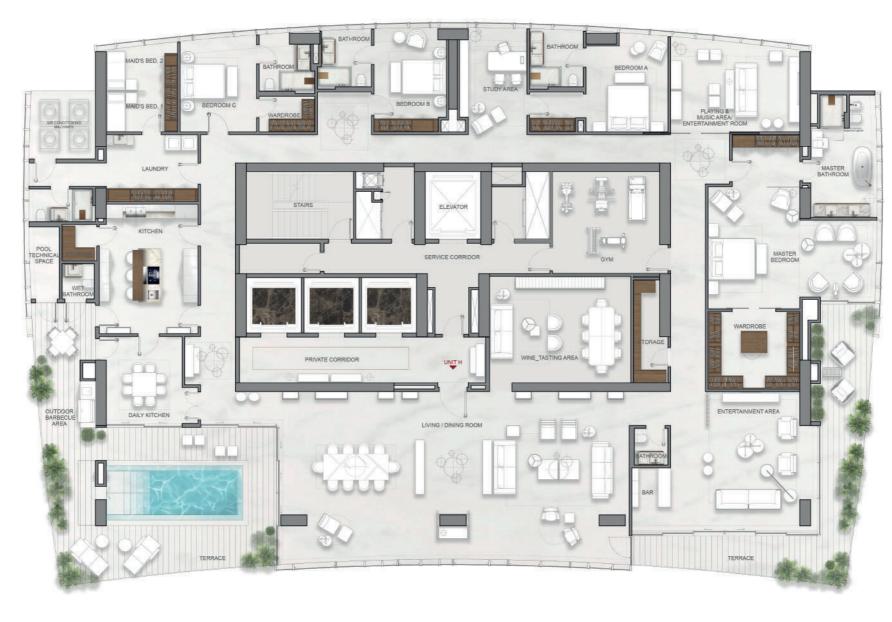

, IF PROVIDED OR DOCUMENTS. NO GUARANTEES OR REPRESENTES THE RIGHT TO MODIFY, REVISE OR WITHDRAW ANY OR ALL OF THE SAME IN TS SOLE DISCRETION IN J. WITHOUT PRIOR NOTICE. ALL IMPROVEMENTS, DESIGNS AND CONSTRUCTION ARE SUBJECT TO FIRST OBTAINING THE EPERALS, STATE AND LOCAL PERMITS AND APPROVALS FOR SAME. THESE DRAWINGS AND DEPICTIONS ARE FOR THE CONVENIENCE. THEY SHOULD NOT BERELIED UPON AS REPRESENTATIONS, EXPRESS OR IMPLIED, OF TH'S FINAL DETAILS.

### MODEL A | B





#### Unit A

 $397 \text{ m}^2$ 

- · 3 bedrooms
- · 3.5 baths

#### Unit B

 $397 \text{ m}^2$ 

- · 3 bedrooms
- · 3.5 baths

#### MODEL C | D





#### Unit C

437 m<sup>2</sup>

- · 4 bedrooms
- · 4.5 baths

#### Unit D

 $357 \text{ m}^2$ 

- · 3 bedrooms
- · 3.5 baths

THE

#### **PETNHOUSE**

851.75 m<sup>2</sup>





# LAMISON

lamaison.com.pa

by **FENDI**