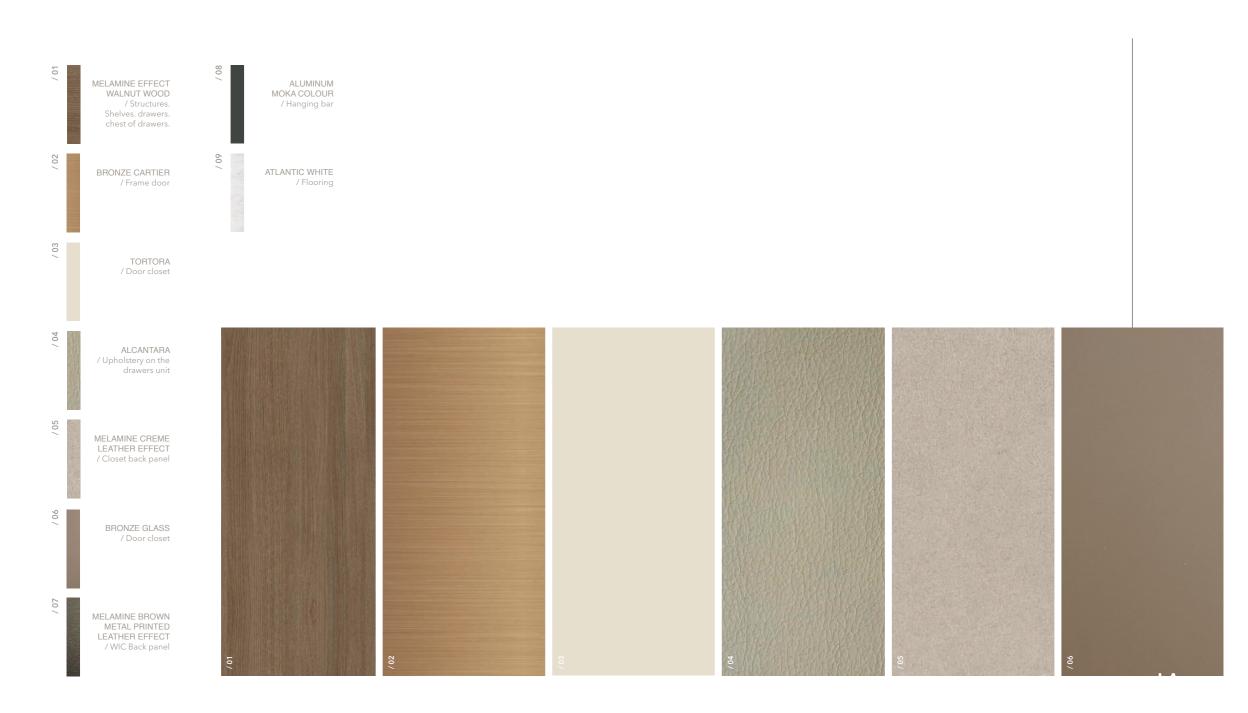

# EXQUISITE AND TOP-OF-THE LINE KITCHEN

BRUSHED BRONZE / Handle BRONZE CARTIER / Undertop profile and Baseboard FIOR DI PESCO CÁRNICO (MARBLE) / Counter top and backsplash / 04 THASSOS (MARBLE)
/ Flooring / 02 GLOSSY LACQUERED WHITE / Wall cabinet 90/ MIRROR / Back wall cabinet / 02 CLEAR GLASS / Fire top GREIGE / Internal drawers