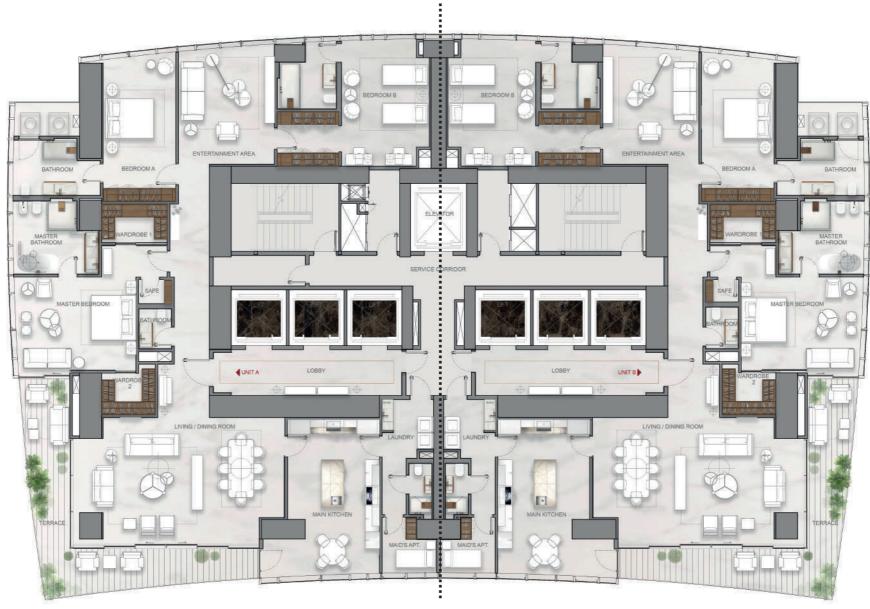

### MODEL A | B

#### Unit A

 $397 \text{ m}^2$ 

- · 3 bedrooms
- · 3.5 baths

#### Unit B

 $397 \text{ m}^2$ 

- · 3 bedrooms
- · 3.5 baths