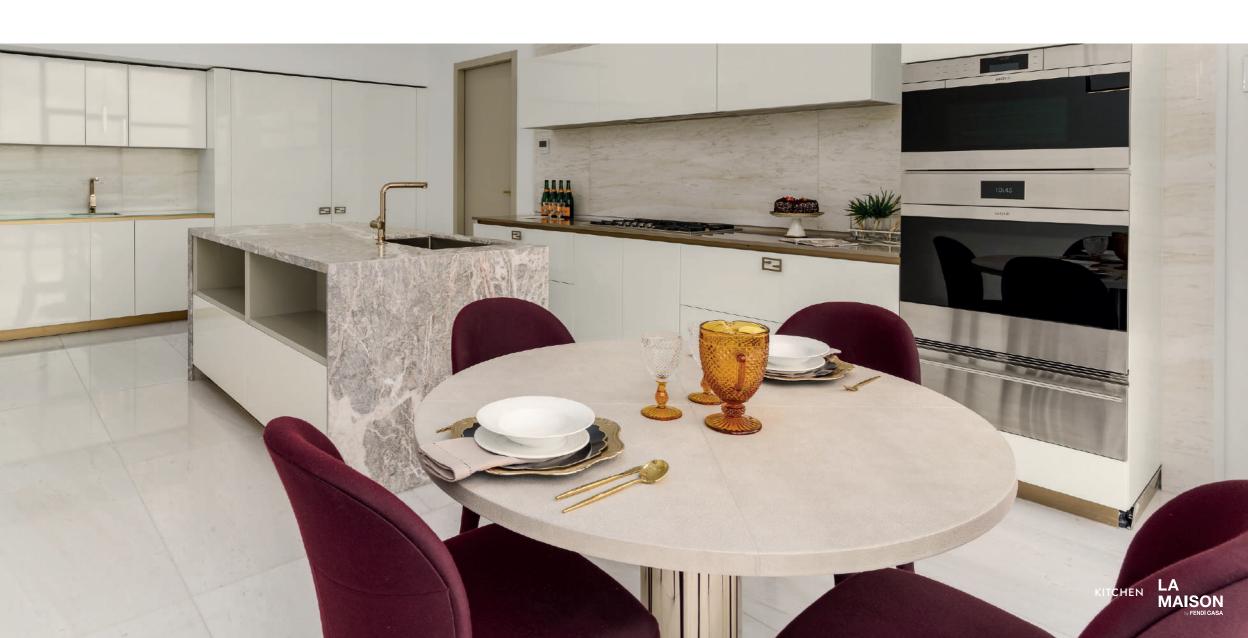

# EXQUISITE AND TOP-OF-THE LINE KITCHEN

BRUSHED BRONZE / Handle BRONZE CARTIER / Undertop profile and Baseboard FIOR DI PESCO CÁRNICO (MARBLE) / Counter top and backsplash / 04 THASSOS (MARBLE)
/ Flooring / 02 GLOSSY LACQUERED WHITE / Wall cabinet 90/ MIRROR / Back wall cabinet / 02 CLEAR GLASS / Fire top GREIGE / Internal drawers

## SOPHISTICATED STYLE USING THE MOST NOBLE MATERIALS

Spacious and naturally bright interiors have been meticulously designed, inspired by a love of true beauty. Each habitat creates the perfect ambience for the most comfortable and elegant living and for enjoying the panoramic views of Santa Maria and the city's impressive skyline.