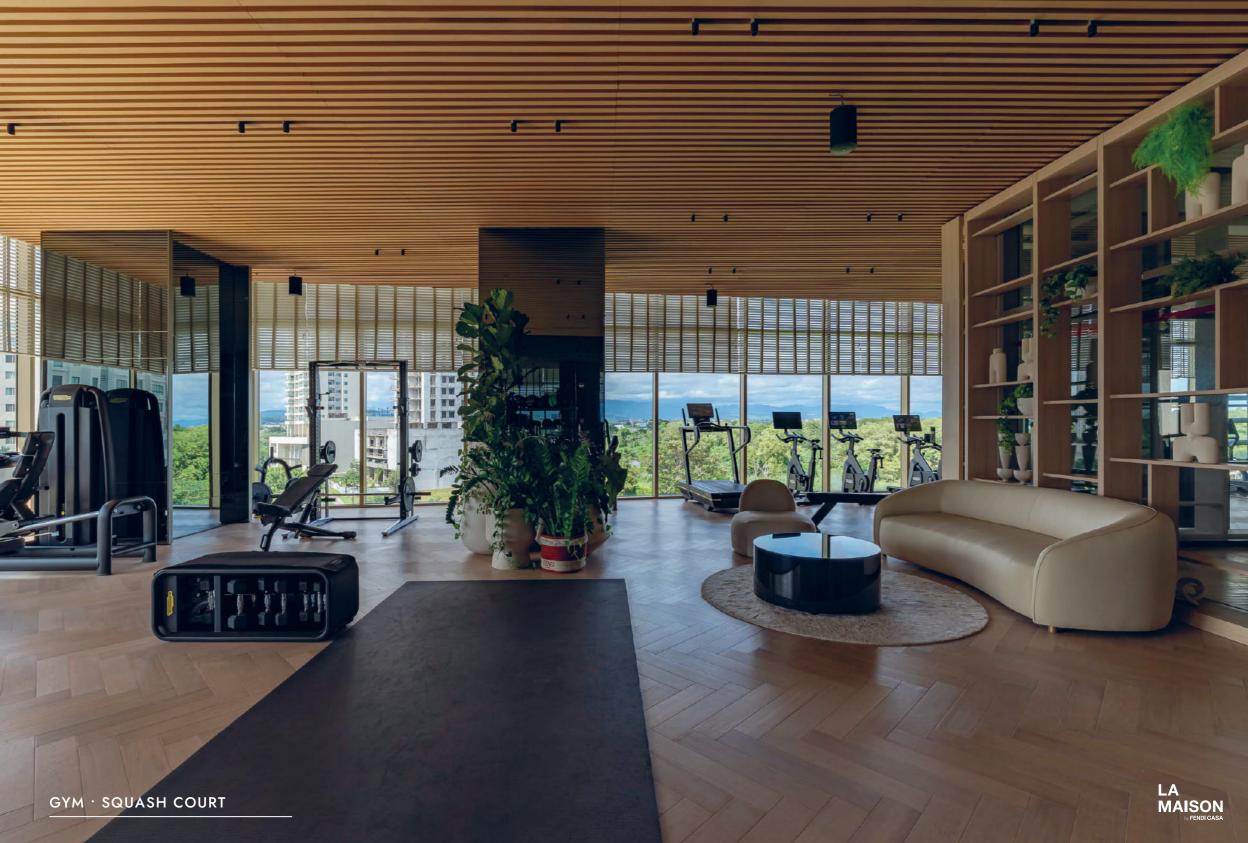

#### **BUILDING AMENITIES & SERVICES**

- Concierge service
- · Valet Parking
- Pool drink service
- · Golf court
- · Squash court
- · Boxing ring
- · Poker room
- · Gym & Spa, bar and sensory shower
- · Hydromassage pool
- · Tea room
- · Recording studio
- · Private restauran
- · Special areas for childrer

#### COZY AND COMFORTING

A full complement of amenities such as a state-of-the-art fitness centre and spa, large pool deck, tea room and living rooms.